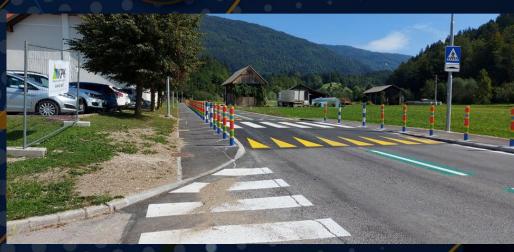

# Safer to School implementation - 50 km/h

#### Safer to School implementation – 50 km/h and 40 km/h

# Safer to School implementation - 30 km/h