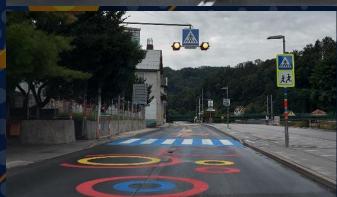

e effect on drivers around schools, and they do tend to reduce speed. What is also very important is the fact, that extreme driving [max. speeds] are almostgone.

Do drivers in the area of colourful road design pay more attention to what is happening on or alongside the road?



They do tend to drive more alert, as the road design tend to "wake them up" from monotone driving (so called driving in partly automated mode not knowing when you came home).







#### Proper project design with understanding of Human Factors is the key













### Proper project design with understanding of Human Factors is the key







# Safer to School implementation - 50 km/h











#### Safer to School implementation – 50 km/h and 40 km/h













# Safer to School implementation - 30 km/h











### BLS stops for School transport - #BLSko











### Lessons learned – contractor and supervision (upon professional project design)









### Lessons learned - materials (design, contractor, supervision - education / knowladge)









### Lessons learned - "use your head and think ahead" (RSA/RSI ??)











### Things to do...







### Thank you for your attention ©



#### **VARNEJE V ŠOLO**

SMERNICE ZA POSTAVITEV IN IZVEDBO URBANE OPREME TER ARHITEKTURNEGA OBLIKOVANJA PROMETNIH POVRŠIN ZA IZBOLJŠANJE PROMETNE VARNOSTI OTROK – ŠOLARJEV

REPUBLIKA SLOVENIJA
MINSTRSTVO ZA INFRASTRUKTURO
DIREKCIJA REPUBLIKE SLOVENIJE ZA INFRAS

LJUBLJANA JUNIJ 2022



GUIDELINES FOR INSTALLING URBAN EQUIPMENT AND ARCHITECTURAL DESIGN OF TRAFFIC AREAS TO IMPROVE ROAD SAFETY FOR SCHO