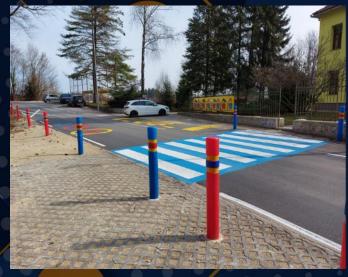

# Safer to School implementation - 50 km/h

#### Safer to School implementation – 50 km/h and 40 km/h

# Safer to School implementation - 30 km/h