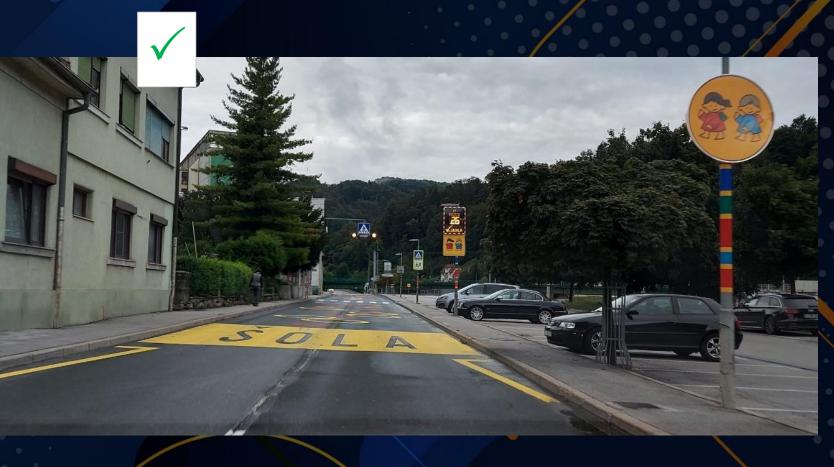

# Safer to School implementation - 50 km/h

#### Safer to School implementation – 50 km/h and 40 km/h

# Safer to School implementation - 30 km/h