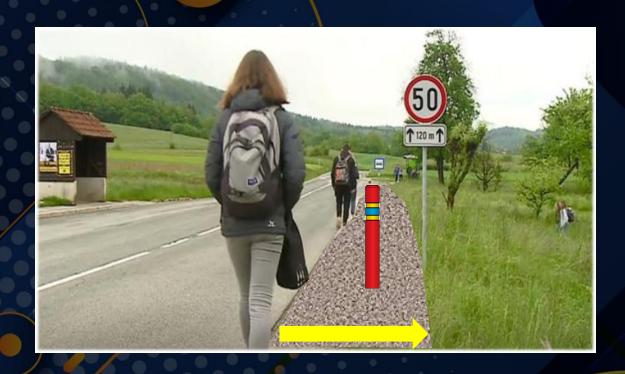

# Safer to School implementation - 50 km/h

#### Safer to School implementation – 50 km/h and 40 km/h

# Safer to School implementation - 30 km/h