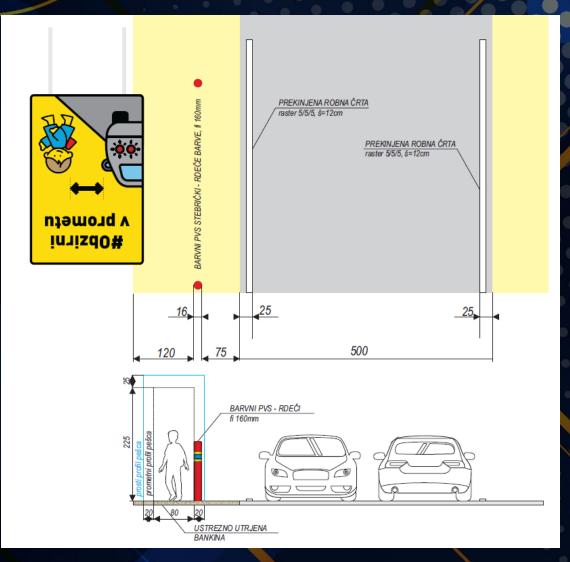

# Safer to School implementation - 50 km/h

#### Safer to School implementation – 50 km/h and 40 km/h

# Safer to School implementation - 30 km/h