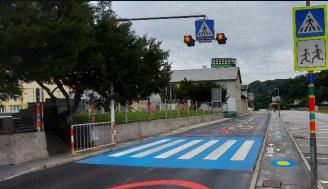

# Safer to School implementation - 50 km/h

#### Safer to School implementation – 50 km/h and 40 km/h

# Safer to School implementation - 30 km/h