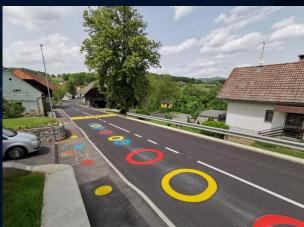

# Safer to School implementation - 50 km/h

#### Safer to School implementation – 50 km/h and 40 km/h

# Safer to School implementation - 30 km/h