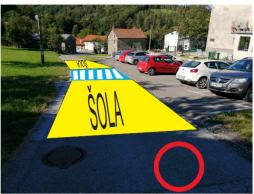

# Safer to School implementation - 50 km/h

#### Safer to School implementation – 50 km/h and 40 km/h

# Safer to School implementation - 30 km/h