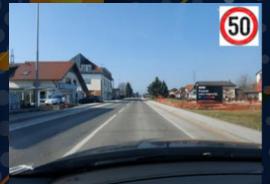

# Safer to School implementation - 50 km/h

#### Safer to School implementation – 50 km/h and 40 km/h