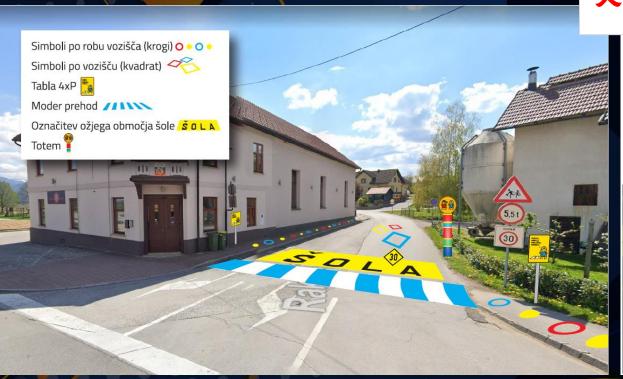

#### hypothesis & confirmation

Does the colourful road design, around Schools, has any effect on drivers to reduce the speed?

Proper road design have a positive effect on drivers around schools, and they do tend to reduce speed. What is also very important is the fact, that extreme driving [max. speeds] are almostgone.

Do drivers in the area of colourful road design pay more attention to what is happening on or alongside the road?

They do tend to drive more alert, as the road design tend to "wake them up" from monotone driving (so called driving in partly automated mode not knowing when you came home).

#### Proper project design with understanding of Human Factors is the key

### Proper project design with understanding of Human Factors is the key