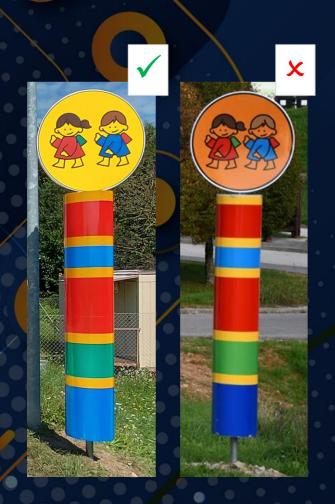

ing on or alongside the road?



They do tend to drive more alert, as the road design tend to "wake them up" from monotone driving (so called driving in partly automated mode not knowing when you came home).







#### Proper project design with understanding of Human Factors is the key













### Proper project design with understanding of Human Factors is the key







# Safer to School implementation - 50 km/h











#### Safer to School implementation – 50 km/h and 40 km/h













# Safer to School implementation - 30 km/h











### BLS stops for School transport - #BLSko











### Lessons learned – contractor and supervision (upon professional project design)









### Lessons learned - materials (design, contractor, supervision - education / knowladge)









### Lessons learned - "use your head and think ahead" (RSA/RSI ??)











### Things to do...







### Thank you for your attention ©



#### **VARNEJE V ŠOLO**

SMERNICE ZA POSTAVITEV IN IZVEDBO URBANE OPREME TER ARHITEKTURNEGA OBLIKOVANJA PROMETNIH POVRŠIN ZA IZBOLJŠANJE PROMETNE VARNOSTI OTROK – ŠOLARJEV

REPUBLIKA SLOVENIJA
MINSTRSTVO ZA INFRASTRUKTURO
DIREKCIJA REPUBLIKE SLOVENIJE ZA INFRAS

LJUBLJANA JUNIJ 2022



GUIDELINES FOR INSTALLING URBAN EQUIPMENT AND ARCHITECTURAL DESIGN OF TRAFFIC AREAS TO IMPROVE ROAD SAFETY FOR SCHOOL CHILDREN

REPUBLIC OF SLINOVAL MANUFACTOR OF ANTALOTISACTURE

LJUBLIA HINE 2



СМЕРНИЦЕ ЗА ПОСТАВЉАЊЕ ОПРЕМЕ ПУТА И ПРОЈЕКТОВАЊЕ ООБРАЋАЈНИХ ПОВРШИНА РАДИ УНАПРЕЂЕЊА БЕЗБЕДНОСТИ

BUILDING OF SCHOOLS

ЛЬУЕ

**ШКОЛЕ** 



#### ПОБЕЗБЕДНО ДО УЧИЛ