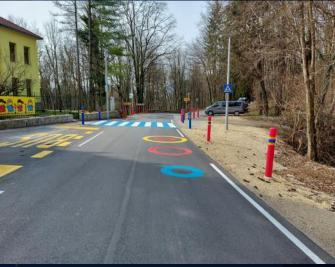

# Safer to School implementation - 50 km/h

#### Safer to School implementation – 50 km/h and 40 km/h

# Safer to School implementation - 30 km/h