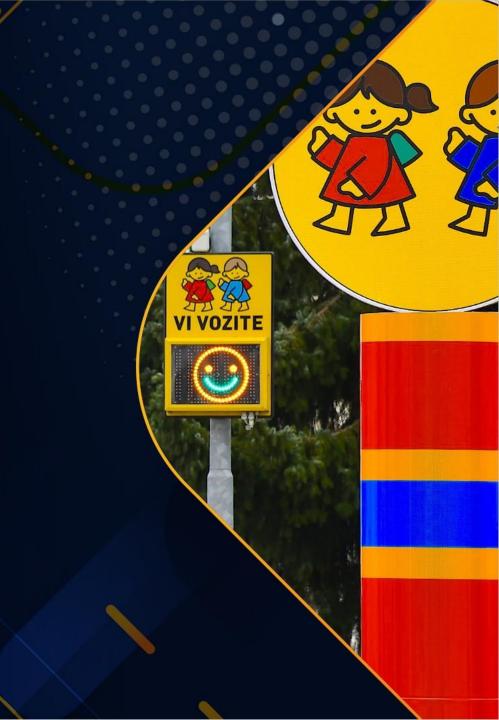

Do drivers in the area of colourful road design pay more attention to what is happening on or alongside the road?

They do tend to drive more alert, as the road design tend to "wake them up" from monotone driving (so called driving in partly automated mode not knowing when you came home).