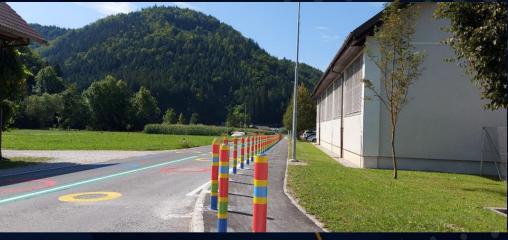

# Safer to School implementation - 50 km/h

#### Safer to School implementation – 50 km/h and 40 km/h

# Safer to School implementation - 30 km/h