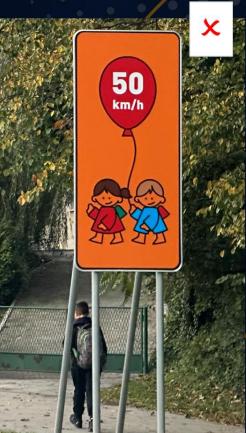

# Safer to School implementation - 50 km/h

#### Safer to School implementation – 50 km/h and 40 km/h