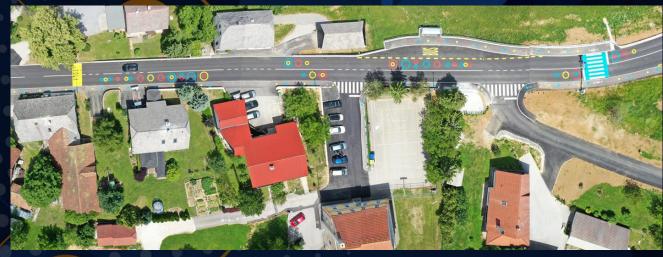

# Safer to School implementation - 50 km/h

#### Safer to School implementation – 50 km/h and 40 km/h

# Safer to School implementation - 30 km/h