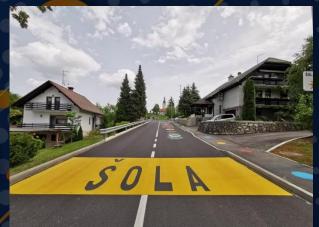

# Safer to School implementation - 50 km/h

#### Safer to School implementation – 50 km/h and 40 km/h

# Safer to School implementation - 30 km/h