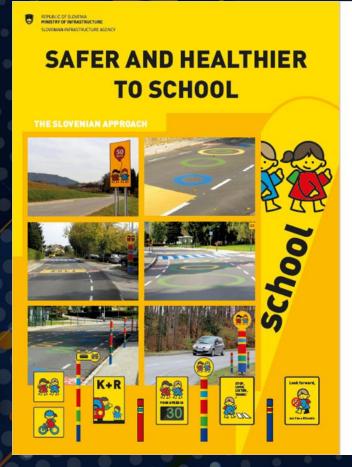

#### Facing challenges

An outdated concept of road planning (land use, spatial planning (urbanism), road access, linear settlements etc.), lead to the issue of inadequate roads functions (functionally and design), and with that poor self-explanatory road design, so drivers tend to subconsciously violate road traffic rules.









#### Self-explaining solution



#### SAFER AND HEALTHIER TO SCHOOL THE SLOVENIAN APPROACH

U. Brumec / L. Herga

#### hypothesis & confirmation

Does the colourful road design, around Schools, has any effect on drivers to reduce the speed?



Proper road design have a positive effect on drivers around schools, and they do tend to reduce speed. What is also very important is the fact, that extreme driving [max. speeds] are almostgone.

Do drivers in the area of colourful road design pay more attention to what is happening on or alongside the road?



They do tend to drive more alert, as the road design tend to "wake them up" from monotone driving (so called driving in partly automated mode not knowing when you came home).







#### Proper project design with understanding of Human Factors is the key













### P