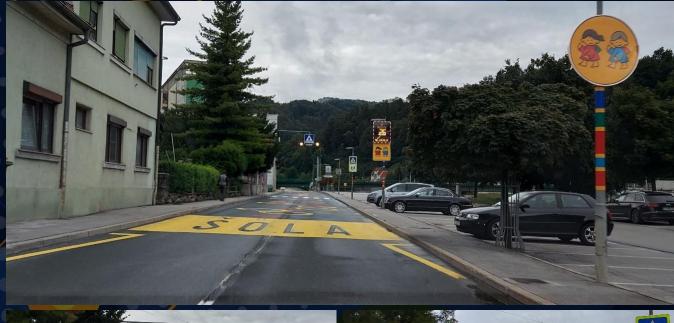

# Safer to School implementation - 50 km/h

#### Safer to School implementation – 50 km/h and 40 km/h