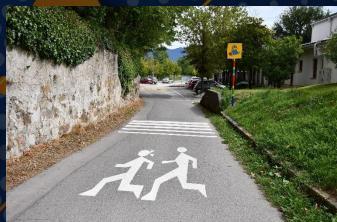

#### hypothesis & confirmation

Does the colourful road design, around Schools, has any effect on drivers to reduce the speed?

Proper road design have a positive effect on drivers around schools, and they do tend to reduce speed. What is also very important is the fact, that extreme driving [max. speeds] are almostgone.

Do drivers in the area of colourful road design pay more attention to what is happening on or alongside the road?

They do tend to drive more alert, as the road design tend to "wake them up" from monotone driving (so called driving in partly automated mode not knowing when you came home).