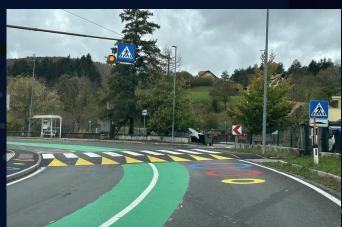

# Safer to School implementation - 50 km/h

# Safer to School implementation - 30 km/h