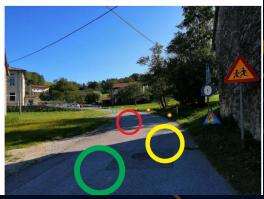

#### hypothesis & confirmation

Does the colourful road design, around Schools, has any effect on drivers to reduce the speed?

Proper road design have a positive effect on drivers around schools, and they do tend to reduce speed. What is also very important is the fact, that extreme driving [max. speeds] are almostgone.

Do drivers in the area of colourful road design pay more attention to what is happening on or alongside the road?

They do tend to drive more alert, as the road design tend to "wake them up" from monotone driving (so called driving in partly automated mode not knowing when you came home).