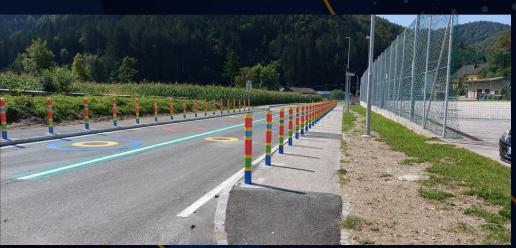

# Safer to School implementation - 50 km/h

#### Safer to School implementation – 50 km/h and 40 km/h

# Safer to School implementation - 30 km/h