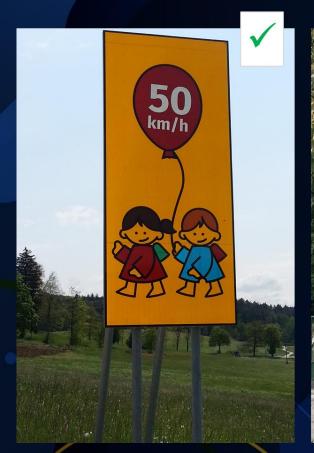

# Safer to School implementation - 50 km/h

#### Safer to School implementation – 50 km/h and 40 km/h