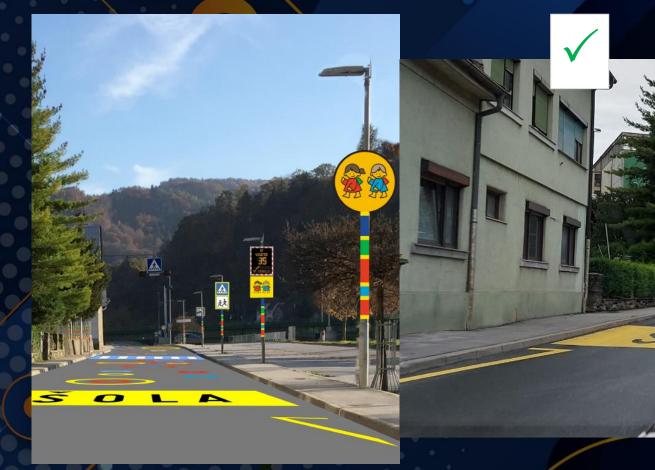

#### Facing challenges

An outdated concept of road planning (land use, spatial planning (urbanism), road access, linear settlements etc.), lead to the issue of inadequate roads functions (functionally and design), and with that poor self-explanatory road design, so drivers tend to subconsciously violate road traffic rules.

#### Self-explaining solution

#### Proper project design with understanding of Human Factors is the key

### Proper project design with understanding of Human Factors is the key