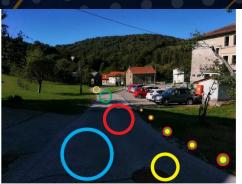

#### hypothesis & confirmation

Does the colourful road design, around Schools, has any effect on drivers to reduce the speed?

Proper road design have a positive effect on drivers around schools, and they do tend to reduce speed. What is also very important is the fact, that extreme driving [max. speeds] are almostgone.

Do drivers in the area of colourful road design pay more attention to what is happening on or alongside the road?

They do tend to drive more alert, as the road design tend to "wake them up" from monotone driving (so called driving in partly automated mode not knowing when you came home).