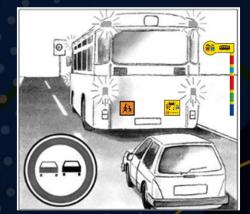

# Safer to School implementation - 50 km/h

#### Safer to School implementation – 50 km/h and 40 km/h

# Safer to School implementation - 30 km/h