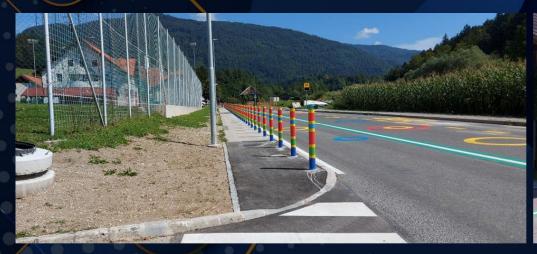

# Safer to School implementation - 50 km/h

#### Safer to School implementation – 50 km/h and 40 km/h

# Safer to School implementation - 30 km/h