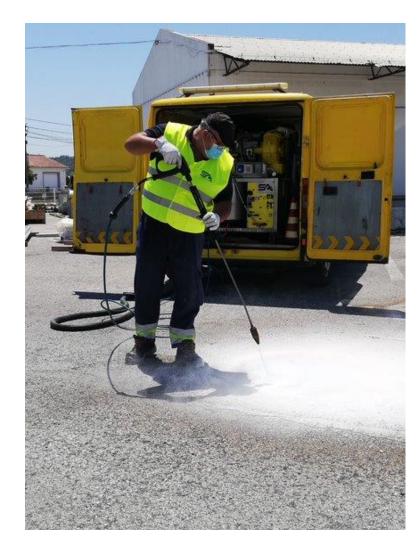

#### **SERVICES**

Re-establishment of the Road Safety Conditions;

Identification of the Damaged Urban Equipment;

Registration and transmission of the accident data to Insurance Companies and road management entities.

### **OPERATIONAL MEANS**

- Van;
- Multifunctional motorcycle;
- Genius.