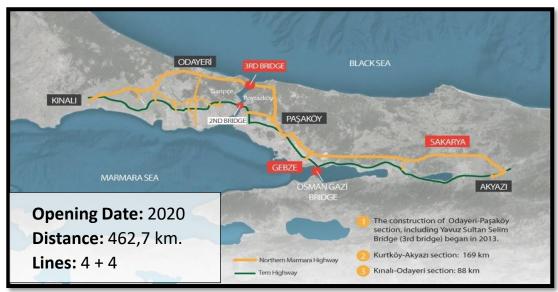

#### **Road Details**

**Start Point:** Akyazı

**Route:** Connects Asia to Europe Side in .

İstanbul.

End Point: Kınalı

Total Distance: 462.7 km

#### **Road Asessment – North Marmara Highway**

## **North Marmara Highway**

## **European Part**

**Bridges:** 37

Tunnels: 3

Overpasses: 19

**Underpasses:** 43

Culverts: 118

Viaducs: 14

## **Asian Part**

**Bridges:** 106

**Tunnels:** 5

Overpasses: 54

**Underpasses:** 53

Culverts: 481

Viaducs: 16