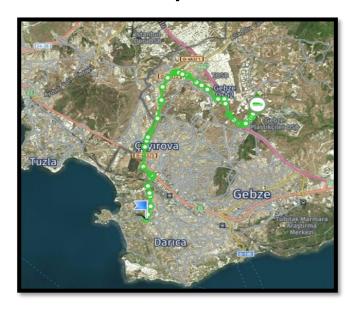

#### **Trip Details**

**Start Point and Time:** Gebze / Time\*\*

**Route:** İstanbul Europe Side

End Point and Time: Kuzey Marmara

Highway / Time\*\*

Total Distance: 239.6 km

## **Route / Trip Details - 15.04.2022**

Trip 1

Start Point and Time: Darıca / Time: \*\*

**Route:** Gebze Linde Gas Plant

**End Point and Time:** Gebze / Time: \*\*

Total Distance: 16 km

Trip 2

**Start Point and Time:** Gebze / Time: \*\*