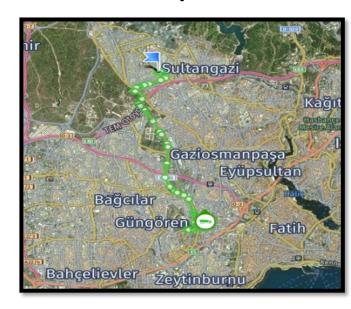

Route: İstanbul Europe Side / İkitelli

**End Point and Time:** İkitelli OIS / Time: \*\*

Total Distance: 113 km

Trip 3

**Start Point and Time:** İkitelli / Time: \*\*

Route: Sultangazi

End Point and Time: Gaziosmanpaşa OIS/ Time: \*\*

#### **Route / Trip Details - 15.04.2022**

Trip 4

Start Point and Time: Sultangazi / Time: \*\*

Route: Bağcılar

**End Point and Time:** Çiftehavuzlar st./ Time: \*\*

Total Distance: 12.5 km

Trip 5

Start Point and Time: Çiftehavuzlar / Time: \*\*