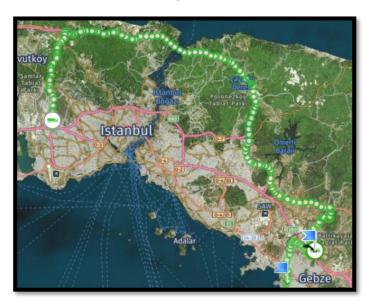

#### **Road Details**

**Start Point:** Akyazı

**Route:** Connects Asia to Europe Side in .

İstanbul.

End Point: Kınalı

Total Distance: 462.7 km

#### **Road Asessment – North Marmara Highway**

## **North Marmara Highway**