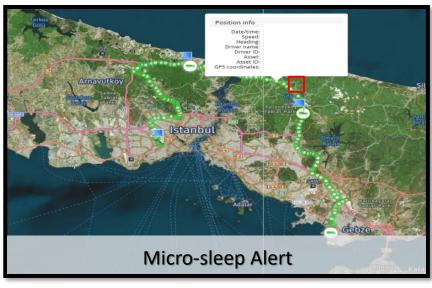

#### What happened ? - 15.04.2022

..... is a driver who is working at --- Logistics for Linde Gas Turkey operation and microsleep occurred at 14:50 at local time while the driver was driving on 15.04.2022

Microsleep has been catched by Vodafone tracking system and Hed Akademi (Linde Gas Turkey Road Safety Consultancy) was called the driver to stop at the same time. Driver stopped safely in the gas station at 14:59 and call back to HED Academy.

Transport Execution Manager was informed about the situation and after the trip ended safely, the driver was taken out of operation for the necessary investigations.