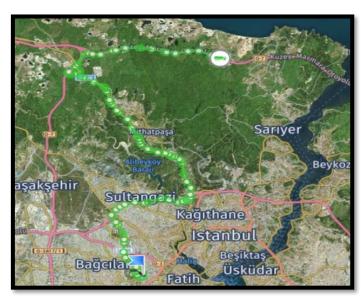

#### **Trip Details**

**Start Point and Time:** Gebze / Time\*\*

**Route:** İstanbul Europe Side

End Point and Time: Kuzey Marmara

Highway / Time\*\*

Total Distance: 239.6 km

#### **Road Details**

**Start Point:** Akyazı

**Route:** Connects Asia to Europe Side in .

İstanbul.

End Point: Kınalı

Total Distance: 462.7 km

## **Route / Trip Details - 15.04.2022**

Trip 1

Start Point and Time: Darıca / Time: \*\*

**Route:** Gebze Linde Gas Plant

**End Point and Time:** Gebze / Time: \*\*

Total Distance: 16 km

Trip 2

**Start Point and Time:** Gebze / Time: \*\*

Route: İstanbul Europe Side / İkitelli

**End Point and Time:** İkitelli OIS / Time: \*\*

Total Distance: 113 km

Trip 3

**Start Point and Time:** İkitelli / Time: \*\*

Route: Sultangazi

End Point and Time: Gaziosmanpaşa OIS/ Time: \*\*

Total Distance: 14.7 km

#### **Route / Trip Details - 15.04.2022**

Trip 4

Start Point and Time: Sultangazi / Time: \*\*

Route: Bağcılar

**End Point and Time:** Çiftehavuzlar st./ Time: \*\*

Total Distance: 12.5 km

Trip 5

Start Point and Time: Çiftehavuzlar / Time: \*\*

Route: Gebze Linde Gas Plant

End Point and Time:

Total Distance: 49.8 km

Trip 6

**Start Point and Time:** North Marmara Highway

Time: \*\*

Route: Gebze Linde Gas Plant

**End Point and Time:** North Marmara Highway

– Resting Place / Time: \*\*

Total Distance: 33.4 km