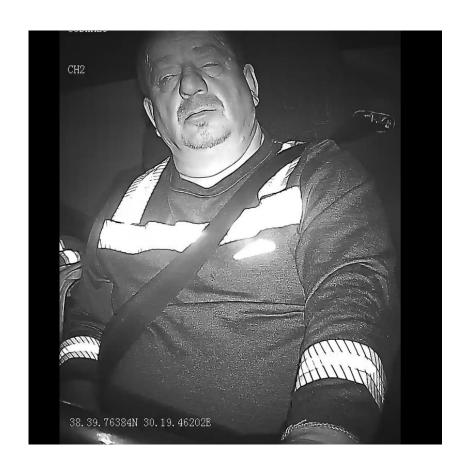

#### What happened ? - 15.04.2022

..... is a driver who is working at --- Logistics for Linde Gas Turkey operation and microsleep occurred at 14:50 at local time while the driver was driving on 15.04.2022

Microsleep has been catched by Vodafone tracking system and Hed Akademi (Linde Gas Turkey Road Safety Consultancy) was called the driver to stop at the same time. Driver stopped safely in the gas station at 14:59 and call back to HED Academy.