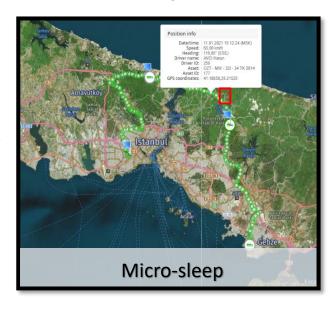

#### What happened ? - 15.04.2022

..... is a driver who is working at --- Logistics for Linde Gas Turkey operation and microsleep occurred at 14:50 at local time while the driver was driving on 15.04.2022

Microsleep has been catched by Vodafone tracking system and Hed Akademi (Linde Gas Turkey Road Safety Consultancy) was called the driver to stop at the same time. Driver stopped safely in the gas station at 14:59 and call back to HED Academy.