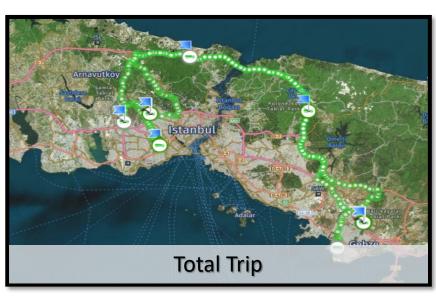

#### **Trip Details**

**Start Point and Time:** Gebze / Time\*\*

**Route:** İstanbul Europe Side

End Point and Time: Kuzey Marmara

Highway / Time\*\*

Total Distance: 239.6 km

#### **Road Details**

**Start Point:** Akyazı

**Route:** Connects Asia to Europe Side in .

İstanbul.

End Point: Kınalı

Total Distance: 462.7 km