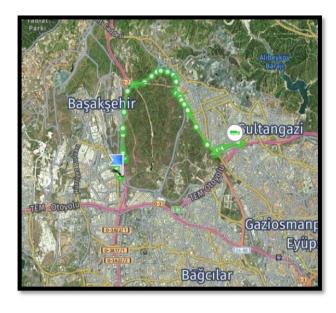

Route: İstanbul Europe Side / İkitelli

**End Point and Time:** İkitelli OIS / Time: \*\*

Total Distance: 113 km

Trip 3

**Start Point and Time:** İkitelli / Time: \*\*

Route: Sultangazi

End Point and Time: Gaziosmanpaşa OIS/ Time: \*\*

#### **Route / Trip Details - 15.04.2022**

Trip 4

Start Point and Time: Sultangazi / Time: \*\*

Route: Bağcılar

**End Point and Time:** Çiftehavuzlar st./ Time: \*\*

Total Distance: 12.5 km

Trip 5

Start Point and Time: Çiftehavuzlar / Time: \*\*