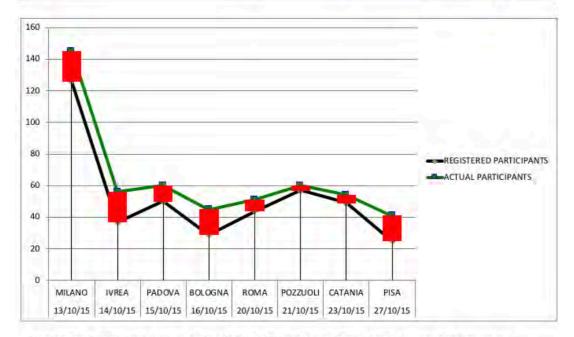

### VODAFONE ROAD SAFETY DAYS - SURVEY

| SAFE D            | RIVING | CAMPAIGN                   | 13-27 OCTOBER 2015     |      |                                    |
|-------------------|--------|----------------------------|------------------------|------|------------------------------------|
| DATE DOCATION     |        | REGISTERED<br>PARTICIPANTS | ACTUAL<br>PARTICIPANTS |      | SATISFACTION<br>(from 1 to 10 max) |
| 13/10/15 MILANO   |        | 126                        | 145                    | +15% | 8,5                                |
| 14/10/15 IVREA    |        | 37                         | 56                     | +51% | 8,9                                |
| 15/10/15 PADOVA   |        | 50                         | 60                     | +20% | 9,3                                |
| 16/10/15 BOLOGNA  |        | 29                         | 45                     | +55% | 9,5                                |
| 20/10/15 ROMA     |        | 44                         | 51                     | +15% | 9,8                                |
| 21/10/15 POZZUOLI |        | 57                         | 60                     | +5%  | 9,5                                |
| 23/10/15 CATANIA  |        | 49                         | 54                     | +10% | 9,5                                |
| 27/10/15 PISA     |        | 25                         | 41                     | +64% | 9,8                                |
| TOTAL             |        | 417                        | 512                    | +23% | 9,35                               |

During the Safety Days promoted by VODAFONE, each participant took 3 lessons of the online Courses "Drive at Best". Each group had different lessons.

**B**1

Niveau de Conduite final