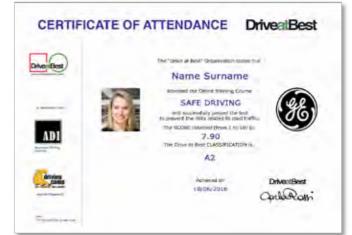

### PERSONALIZED CERTIFICATE

It is possible to personalize the Certificate with the Company logo and/or a photo of the participant.