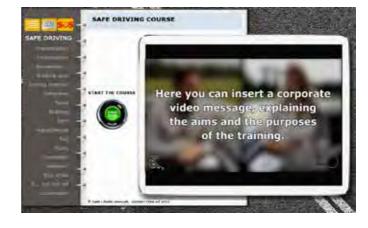

# **START THE COURSE**

You can start pressing START THE COURSE. Here you can insert a screen or a corporate video message, explaining the aims and the purposes of the Course.