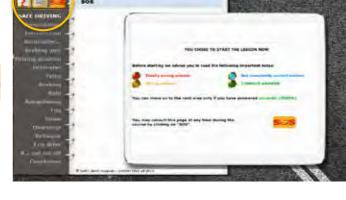

# **START THE COURSE**

You can start pressing START THE COURSE. Here you can insert a screen or a corporate video message, explaining the aims and the purposes of the Course.

### **INSTRUCTIONS - Choice**

A screen appears providing the option to view the INSTRUCTIONS. Users can choose not to read the instructions, since browsing is extremely intuitive.

It is also possible to access the instructions at any time by pressing the SOS button.

You can also access the GLOSSARY at any time using the **ABC** button.

assistance you can send an e-mail.