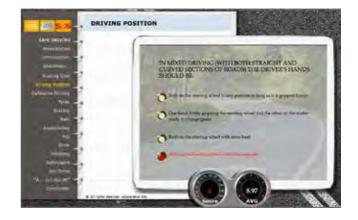

### **INITIAL TEST**

The first question is structured as an interactive "Riddle". It is a very common and almost trivial topic, but it is far from easy.

It includes two "Wildcard" questions with a double score; there is also a standard question at the end of the lesson.

### SIMULATION

The student can select the silhouette that corresponds to the point at which the car will stop.

...It looks easy!...

*N.B.* There is a different riddle for each one of the three courses.