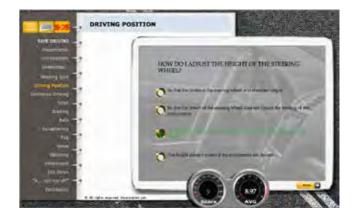

### **INITIAL TEST**

The first question is structured as an interactive "Riddle". It is a very common and almost trivial topic, but it is far from easy.

It includes two "Wildcard" questions with a double score; there is also a standard question at the end of the lesson.

### SIMULATION

The student can select the silhouette that corresponds to the point at which the car will stop.

...It looks easy!...

*N.B.* There is a different riddle for each one of the three courses.