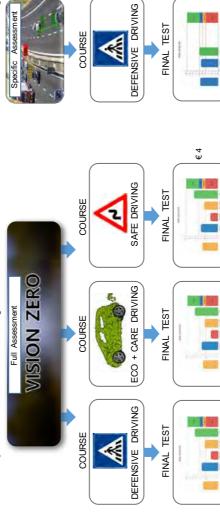

THERE ARE 4 "BASE" COURSES Drive at Best WHICH CAN BE TAKEN INDIVIDUALLY

The first three can be combined with the Initial Evaluation Test of your current driving skills (ASSESSMENT) and with the FINAL TEST, as follows :

# FULL ASSESSMENT / 4 topics with 40 Tests

Evaluates your driving skills on different topics and automatically directs you to one of the 3 courses, based on the result. The FINAL TEST evaluates the user's improvement and the level of learning.

Evaluates your driving skills on a specific topic and automatically directs you to the course on this topic. The FINAL TEST evaluates the user's improvement

/ 2 Topics with 20 Tests

SPECIFIC ASSESSMENT

The ASSESSMENT (both the Full and the Specific Assessment) + the COURSE together make up the "Drive at Best" STUDY PROGRAM. The ASSESSMENT allows "Drive at Best" to determine the user's initial driving level and at the same time discover the areas which could be improved and/or created difficulties.

The COURSE gives recommendations and simulates real situations in order to improve the student's skills. The FINAL TEST, which proposes the same questions given in the ASSESSMENT, will show the student's percent improvement after completing the Course.

Specific Assessment

Assessr

Snerific

and the level of learning.

in in the second

COURSE

COURSE

SAFE DRIVING

ECO + CARE DRIVING

FINAL TEST

FINAL TEST