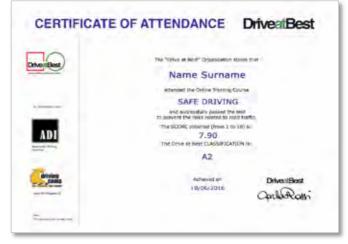

### **STANDARD CERTIFICATE**

Following completion of the Course it is possible to download and print the CERTIFICATE.

### PERSONALIZED CERTIFICATE

It is possible to personalize the Certificate with the Company logo and/or a photo of the participant.