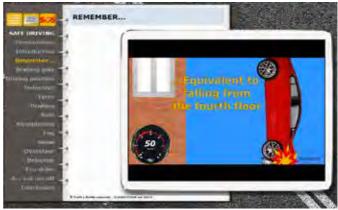

### **REMEMBER THAT...**

Some consideration on the risks that we run even when travelling at low speed.