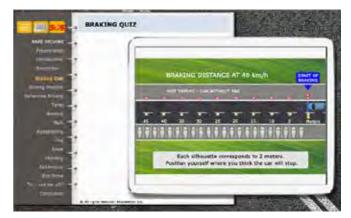

### SIMULATION

The student can select the silhouette that corresponds to the point at which the car will stop.

...It looks easy!...

*N.B.* There is a different riddle for each one of the three courses.