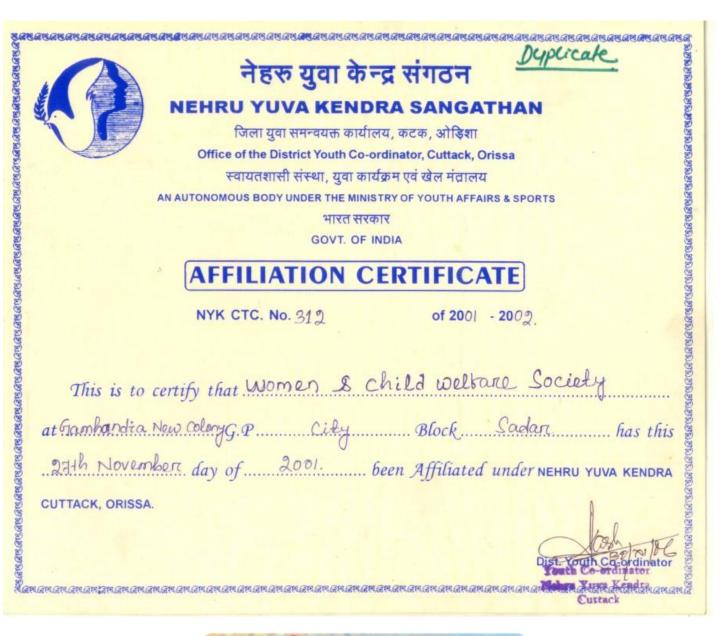

# Certificate of Registration of Societies

No. 19815 of 10921996 43. I hereby certify that Momen & child Welfarre Society." AT- Gambandia New Colom "Sadhana Katira" P.O. - Boxibazar, city 2 -Dist. - Cattack, State - ORISSA, PIN-753001 has this day been registered under the Societies

Registration Act ( No. 2789 of 1860).

Given under my hand al\_ Cattock

This forenty thind day of september

housand nine hundred and monety five.

Registrar of Societies, Orissa

and the de the second and the second and the