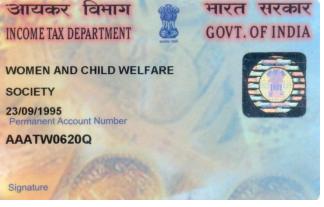

Sir.

Sub:-Registration Under Section 12-AA (1) (b) (i) of the Income Tax Act,1961-Matter regarding.

In terms of Section 12A of the Income Tax Act, 1961, your Trust/Institution has been registered by this office and the registration number is given as under:

#### Registration No. Tech. 12A/481 -37/ 2009-10

As the application was filed on 23-09-2009, the provisions of sections 11 & 12 shall apply in relation to the income of this Trust/Institution from the Assessment Year 2010-11 in terms of the provisions of section 12A(2) of the 1.T. Act, 1961. You are advised to quote this number in your return of income and in all correspondence with Government Departments and the public.